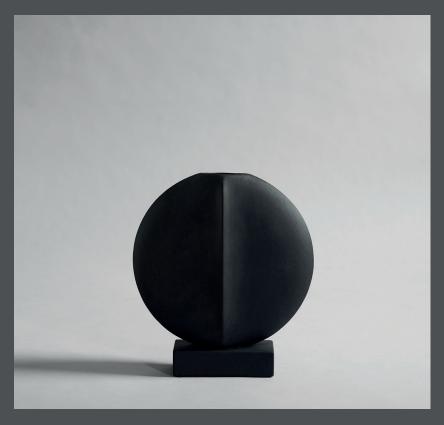

## **GUGGENHEIM MINI**

The connection between the sharp archetypical geometric lines and thin silhouettes of the Guggenheim collection creates a decorative, optical illusion

Its three-dimensional form is intriguing from any angle. The texture of the handmade surface beautifully catches the light and becomes an artistic object in the space.

The hand glazed ceramic collection may vary slightly in terms of colour and it is not 100% waterproof.

Designed by Kristian Sofus Hansen & Tommy Hyldahl.

**Product no: 111126** 

Type: Vase - Indoor

Designer / Year of design:

Kristian Sofus Hansen & Tommy Hyldahl, 2017

Colour: Black Material: Ceramic

**Care instructions:** 

Use a soft dry cloth to clean the product.

Do not use household cleaners.

Not waterproof

Dimensions: L32 / W7 / H34 CM