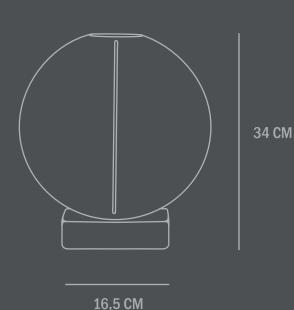

Kristian Sofus Hansen & Tommy Hyldahl, 2017

Colour: Black Material: Ceramic

**Care instructions:** 

Use a soft dry cloth to clean the product.

Do not use household cleaners.

Not waterproof

Dimensions: L32 / W7 / H34 CM